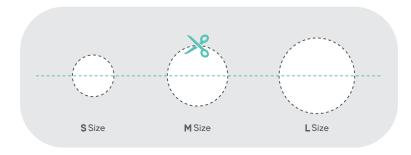

## Option 2: Size your nipple with our fitting guide

The fitting guide is available below. Please make sure you print at 100% or full scale. The correct size should be a close but comfortable fit around your nipple.

- If the circle feels too small, it may not be the right fit.
- If the circle is much bigger than your nipple, it also may not be the right fit.

We will have Small and Large sizes coming in the future but unfortunately they are not available yet.

Fold along the line and cut out the dotted line circles.