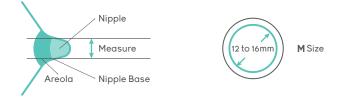

## Option 1: Measure your nipple with a ruler:

Measure the diameter of your nipple (not your areola) using the guide below.

• If your nipple diameter measures between 12 mm and 16 mm, the shield should be the perfect fit for you!